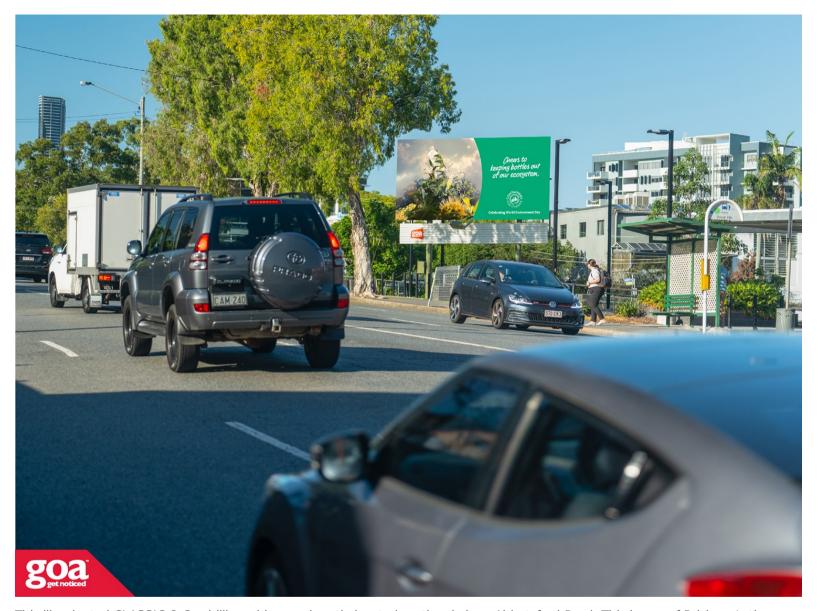

This illuminated CLASSIC 6x3m billboard is prominently located on the six lane Abbotsford Road. This is one of Brisbane's three main arterial roads leading from the affluent inner northern suburbs towards Brisbane's CBD. The site is located on the right of the road, receiving head-on viewing from traffic heading inbound towards the CBD.

## 26 Abbotsford Rd, Bowen Hills - Inbound 4006 0019

Brisbane Inner North

6.00m x 3.00m

Illuminated

Pocket Edge